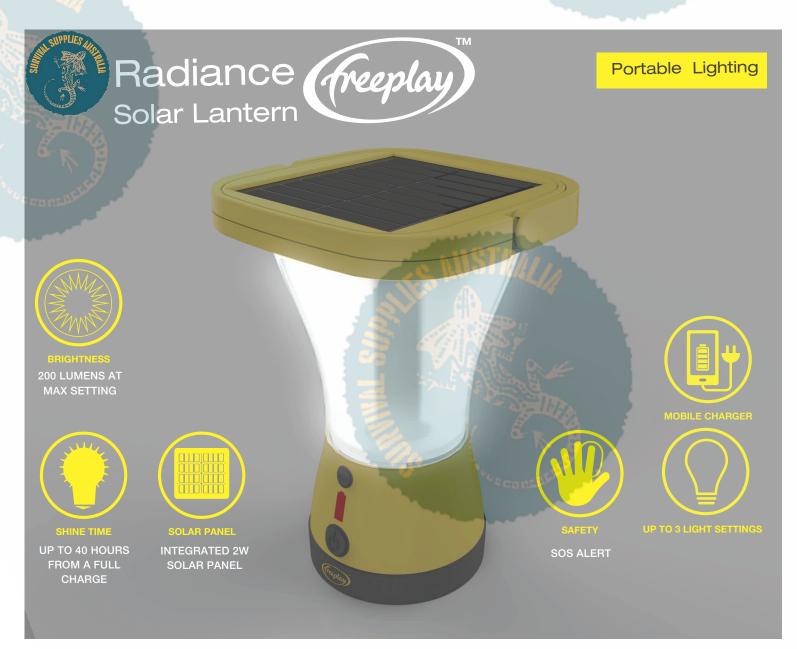

## **About Radiance**

The Freeplay Radiance solar powered lantern provides bright light for people living off-grid.

A powerful 2 Watt solar panel recharges the internal battery so that users are independent of commercial energy sources and can run the lantern without the cost of fuel or replacement batteries. The panel is integrated into the top of the lantern.

Radiance has up to 3 light settings, as well as a reading light mode. It will provide light for up to 40 hours from a full charge. The practical design enables use inside and outside the home, on a table or hanging from a ceiling.

There is an integrated flashing SOS alert to support personal security in isolated or challenging environments (with optional siren).

Radiance has been built tough and is designed to be used in harsh conditions.

## Radiance Key Features:

- Solar powered lantern with integrated 2 Watt solar panel
- 360-degree lens to light up an entire room
- Battery level indicator
- Flashing alert for dangerous/challenging environments
- Up to 3 light settings
- Reading light
- · 200 lumens of light at highest setting
- 100 lumens at medium setting
- 40 lumens at low setting
- Up to 40 hours of light from a fully charged battery
- Diffused light high setting 28 lux at 1 m (360°)
- Built tough weather, shock and dust resistant
- Multiple usage choices inside and outside the home, on a table or hanging from a ceiling