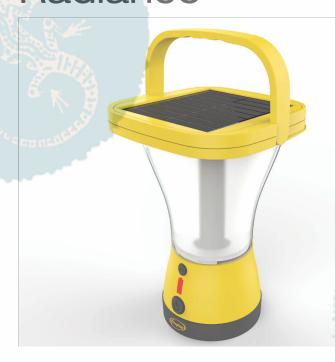

## **About Radiance**

The Freeplay Radiance solar powered lantern provides bright light for people living off-grid.

A powerful 2 Watt solar panel recharges the internal battery so that users are independent of commercial energy sources and can run the lantern without the cost of fuel or replacement batteries. The panel is integrated into the top of the lantern.

Radiance has up to 3 light settings, as well as a reading light mode. It will provide light for up to 40 hours from a full charge. The practical design enables use inside and outside the home, on a table or hanging from a ceiling.